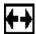

## Remove

Underbody cover – see operation "Underbody Cover, Remove and Install" in Group A.

T 9649

Rear left-hand wheel from the vehicle

Rear left-hand wheel arch trim – see operation "Rear Wheel Arch Trim, Remove and Install" in Group A.

S 0789

Underbody cover – see operation "Underbody Cover, Remove and Install" in Group A.

T 9649