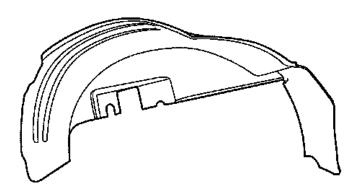

S 0789

Wiring harness connector from intake air temperature sensor.

Hoses from throttle valve housing - clamps

Breather hose from cylinder head cover – clamp

Cover with intake lines from air cleaner

housing - clips.

Air cleaner element

Air cleaner housing from vehicle - nuts

Air cleaner housing into vehicle - nuts

Air cleaner element

Cover with intake lines to air cleaner housing - clips

Breather hose to cylinder head cover - clamp

Hoses to throttle valve housing - clamps

Wiring harness connector to intake air temperature sensor

Rear left-hand wheel arch trim – see operation "Rear Wheel Arch Trim, Remove and Install" in Group A.

Rear left-hand wheel to the vehicle – bolts  $\bf 90$   $\bf Nm$ .