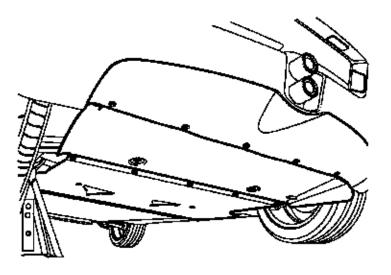

## Remove

Underbody cover – see operation "Underbody Cover, Remove and Install" in Group A.

T 9649

Rear left-hand wheel from the vehicle

Rear left-hand wheel arch trim – see operation "Rear Wheel Arch Trim, Remove and Install" in Group A.

S 0789

Underbody cover – see operation "Underbody Cover, Remove and Install" in Group A.

T 9649