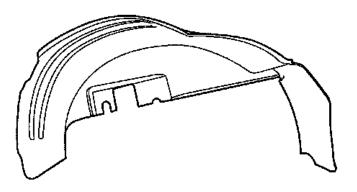

## Remove

Underbody cover – see operation "Underbody Cover, Remove and Install" in Group A.

T 9649

Rear left-hand wheel from the vehicle

Rear left-hand wheel arch trim – see operation "Rear Wheel Arch Trim, Remove and Install" in Group A.

Hoses to throttle valve housing - clamps

Wiring harness connector to intake air temperature sensor

Rear left-hand wheel arch trim – see operation "Rear Wheel Arch Trim, Remove and Install" in Group A.

Rear left-hand wheel to the vehicle – bolts  $\bf 90$   $\bf Nm$ .