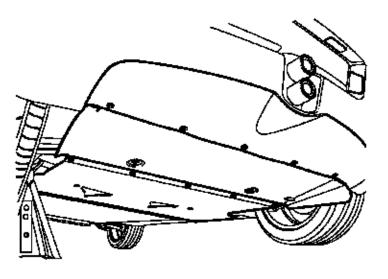

## Remove

Underbody cover – see operation "Underbody Cover, Remove and Install" in Group A.

T 9649

Rear left-hand wheel from the vehicle

Rear left-hand wheel arch trim – see operation "Rear Wheel Arch Trim, Remove and Install" in Group A.

Hoses to throttle valve housing - clamps

Wiring harness connector to intake air temperature sensor

Rear left-hand wheel arch trim – see operation "Rear Wheel Arch Trim, Remove and Install" in Group A.

Rear left-hand wheel to the vehicle – bolts  $\bf 90$   $\bf Nm$ .